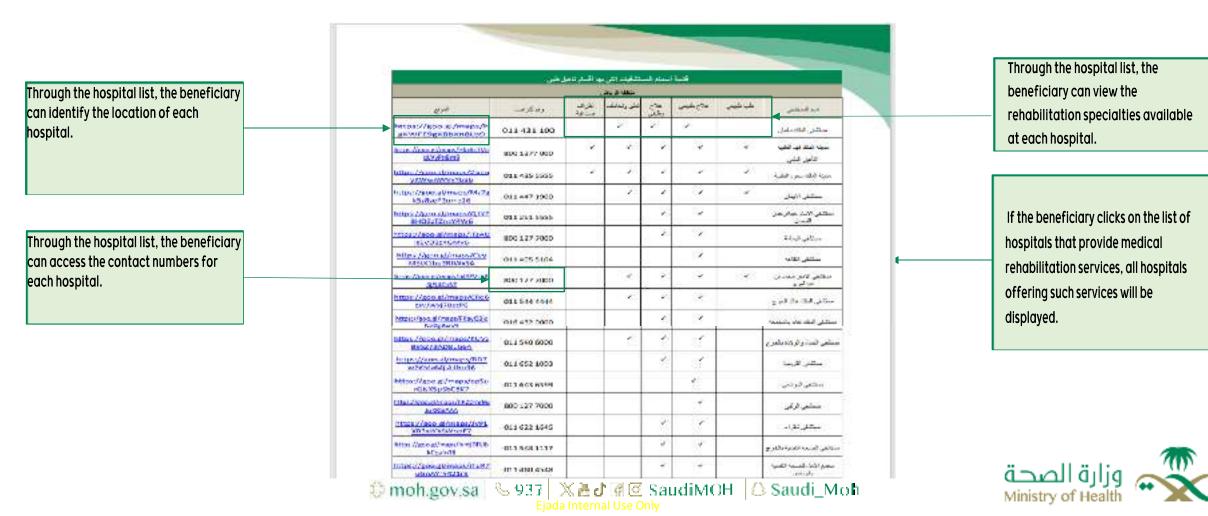

The service is designed to support beneficiaries by providing easy access to information on the operating hours and days of hospitals and primary healthcare centers across the Kingdom of Saudi Arabia. Through the interactive map, users can conveniently locate hospitals and healthcare centers using advanced search and filtering features integrated into the system.



• Beneficiary (System User)

• The beneficiary accesses the system through the Ministry of Health's portal.

MoH Portal E- Services — Service Cards — Interactive Map Service























When the beneficiary clicks on the Mental Health Hospitals list, all mental health hospitals will be displayed.







If the beneficiary clicks on the Mental Health Hospitals list, all mental health hospitals will be displayed.









































# User Guide