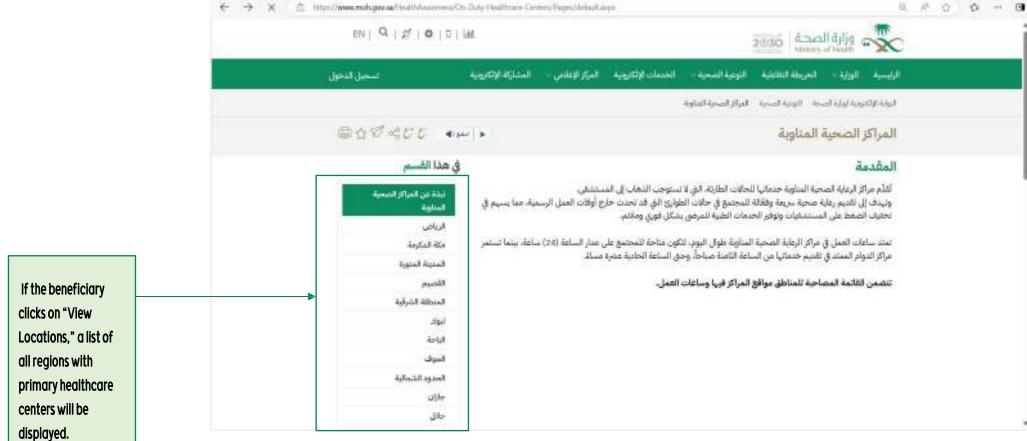

• Beneficiary (System User)

• The beneficiary accesses the system through the Ministry of Health's portal.

MoH Portal E- Services — Service Cards — Interactive Map Service

When the beneficiary clicks on the Mental Health Hospitals list, all mental health hospitals will be displayed.

If the beneficiary clicks on the Mental Health Hospitals list, all mental health hospitals will be displayed.