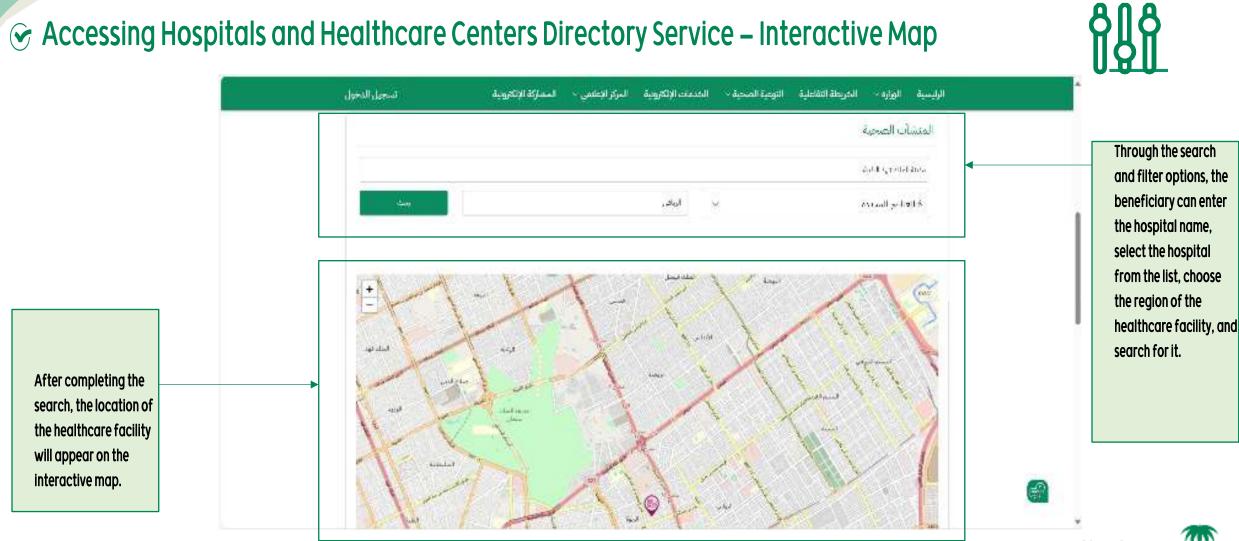

### Objectives of Access to the Hospitals and Healthcare Centers Directory Service

The service is designed to support beneficiaries by providing easy access to information on the operating hours and days of hospitals and primary healthcare centers across the Kingdom of Saudi Arabia. Through the interactive map, users can conveniently locate hospitals and healthcare centers using advanced search and filtering features integrated into the system.

• Beneficiary (System User)

• The beneficiary accesses the system through the Ministry of Health's portal.

MoH Portal E- Services — Service Cards — Interactive Map Service

When the beneficiary clicks on the Mental Health Hospitals list, all mental health hospitals will be displayed.

If the beneficiary clicks on the Mental Health Hospitals list, all mental health hospitals will be displayed.