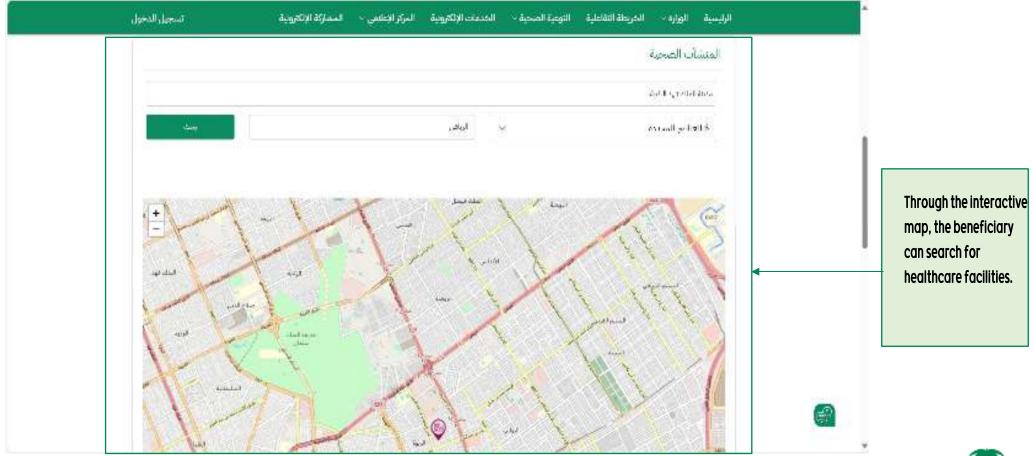

### Objectives of Access to the Hospitals and Healthcare Centers Directory Service

The service is designed to support beneficiaries by providing easy access to information on the operating hours and days of hospitals and primary healthcare centers across the Kingdom of Saudi Arabia. Through the interactive map, users can conveniently locate hospitals and healthcare centers using advanced search and filtering features integrated into the system.

• Beneficiary (System User)

• The beneficiary accesses the system through the Ministry of Health's portal.

MoH Portal E- Services — Service Cards — Interactive Map Service

When the beneficiary clicks on the Mental Health Hospitals list, all mental health hospitals will be displayed.

If the beneficiary clicks on the Mental Health Hospitals list, all mental health hospitals will be displayed.