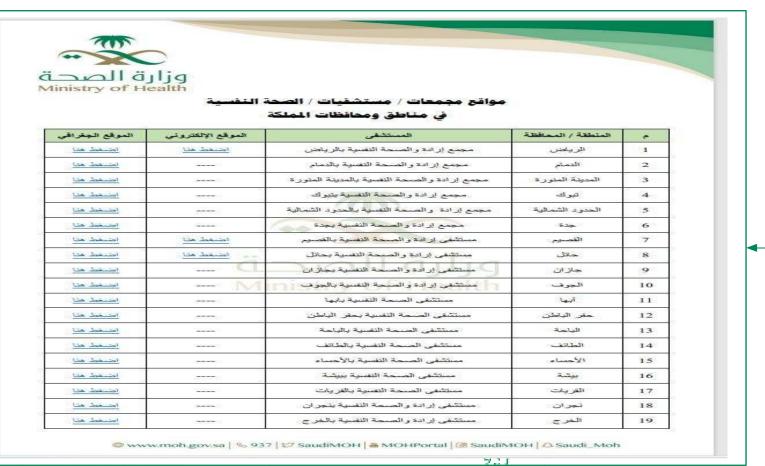

• Beneficiary (System User)

• The beneficiary accesses the system through the Ministry of Health's portal.

MoH Portal E- Services — Service Cards — Interactive Map Service

When the beneficiary clicks on the Mental Health Hospitals list, all mental health hospitals will be displayed.

If the beneficiary clicks on the Mental Health Hospitals list, all mental health hospitals will be displayed.