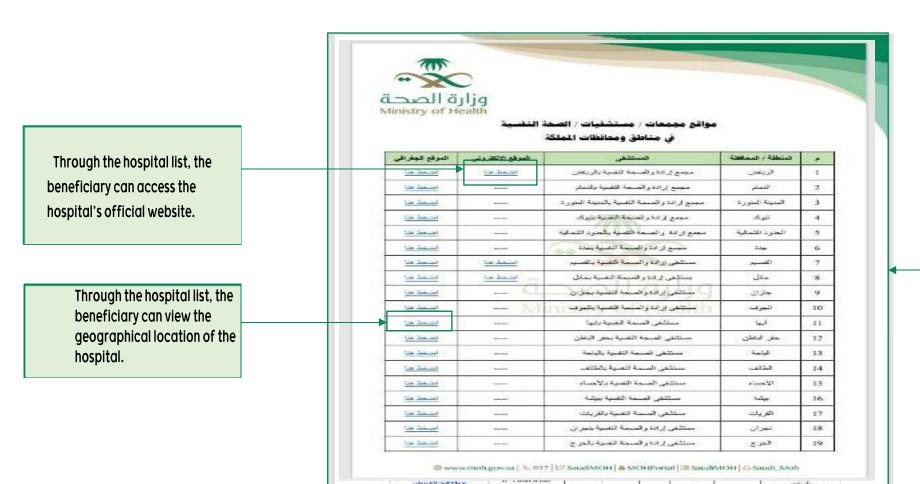

🗗 🖾 🖸 SaudiMOH | 🙆 Saudi\_Mch



### Objectives of Access to the Hospitals and Healthcare Centers Directory Service

The service is designed to support beneficiaries by providing easy access to information on the operating hours and days of hospitals and primary healthcare centers across the Kingdom of Saudi Arabia. Through the interactive map, users can conveniently locate hospitals and healthcare centers using advanced search and filtering features integrated into the system.



• Beneficiary (System User)

• The beneficiary accesses the system through the Ministry of Health's portal.

MoH Portal E- Services — Service Cards — Interactive Map Service























When the beneficiary clicks on the Mental Health Hospitals list, all mental health hospitals will be displayed.







If the beneficiary clicks on the Mental Health Hospitals list, all mental health hospitals will be displayed.









































# User Guide