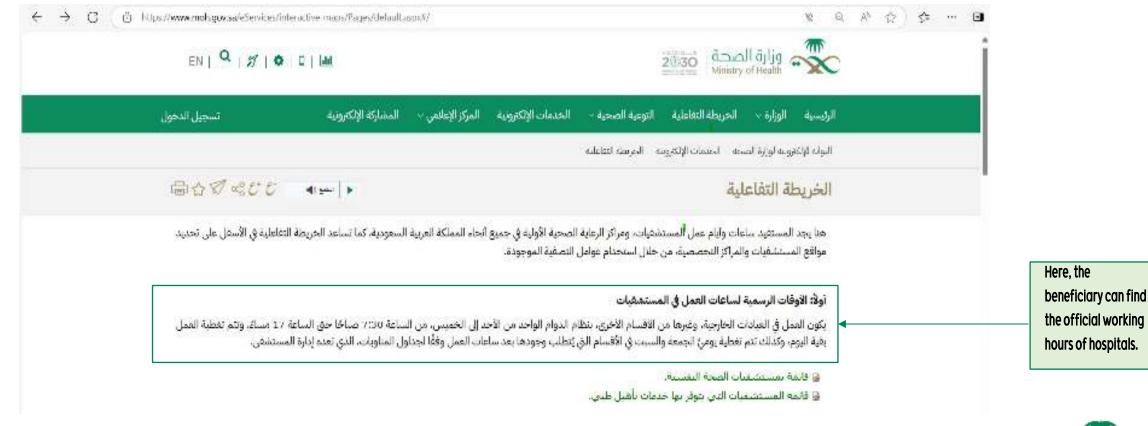

### Objectives of Access to the Hospitals and Healthcare Centers Directory Service

The service is designed to support beneficiaries by providing easy access to information on the operating hours and days of hospitals and primary healthcare centers across the Kingdom of Saudi Arabia. Through the interactive map, users can conveniently locate hospitals and healthcare centers using advanced search and filtering features integrated into the system.

• Beneficiary (System User)

• The beneficiary accesses the system through the Ministry of Health's portal.

MoH Portal E- Services — Service Cards — Interactive Map Service

When the beneficiary clicks on the Mental Health Hospitals list, all mental health hospitals will be displayed.

If the beneficiary clicks on the Mental Health Hospitals list, all mental health hospitals will be displayed.