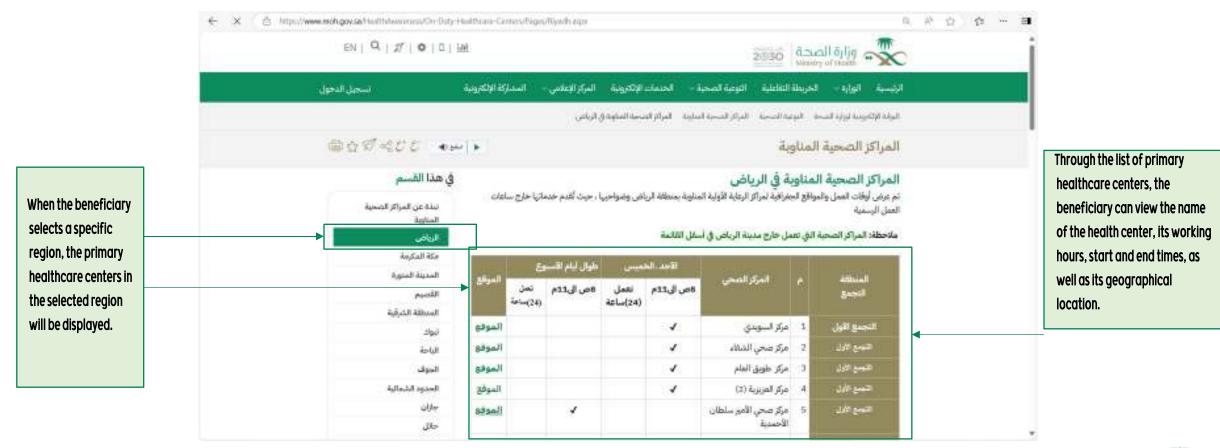

• Beneficiary (System User)

• The beneficiary accesses the system through the Ministry of Health's portal.

MoH Portal E- Services — Service Cards — Interactive Map Service

When the beneficiary clicks on the Mental Health Hospitals list, all mental health hospitals will be displayed.

If the beneficiary clicks on the Mental Health Hospitals list, all mental health hospitals will be displayed.