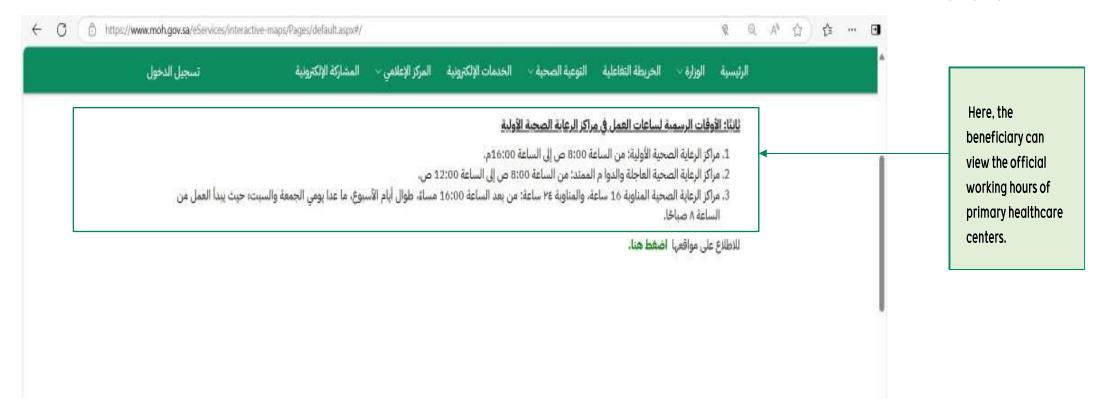

### Objectives of Access to the Hospitals and Healthcare Centers Directory Service

The service is designed to support beneficiaries by providing easy access to information on the operating hours and days of hospitals and primary healthcare centers across the Kingdom of Saudi Arabia. Through the interactive map, users can conveniently locate hospitals and healthcare centers using advanced search and filtering features integrated into the system.