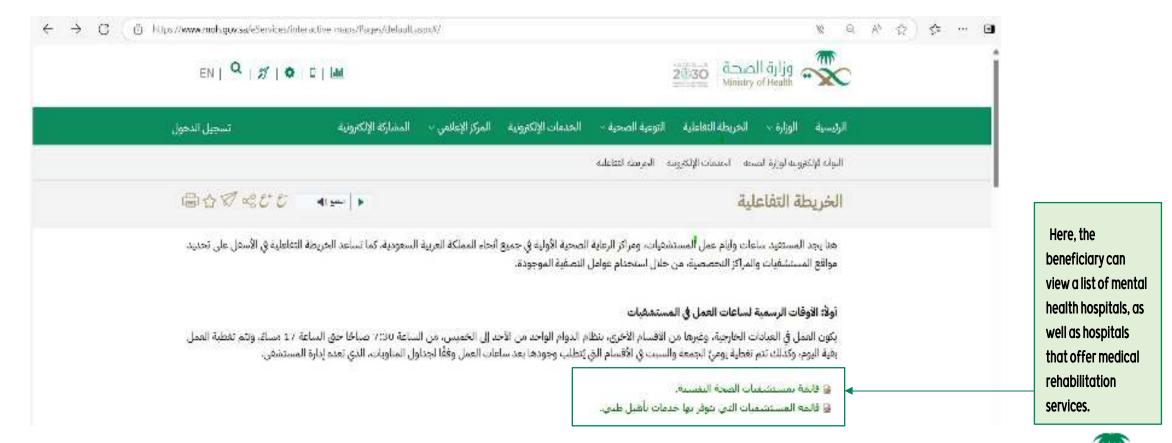

• Beneficiary (System User)

• The beneficiary accesses the system through the Ministry of Health's portal.

MoH Portal E- Services — Service Cards — Interactive Map Service

When the beneficiary clicks on the Mental Health Hospitals list, all mental health hospitals will be displayed.

If the beneficiary clicks on the Mental Health Hospitals list, all mental health hospitals will be displayed.