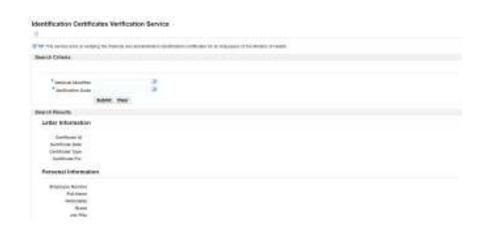

## The purpose of the Identification Certificate Verification Service:

-To verify the validity and reliability of the issued letter of introduction and to ensure that the data matches what is officially recorded.

## 3- In this step, the search results appear.

| etter Information    |  |
|----------------------|--|
| Letter Information   |  |
| Certificate Id       |  |
| Certificate Date     |  |
| Certificate Type     |  |
| Certificate For      |  |
|                      |  |
| Personal Information |  |
|                      |  |
| Employee Number      |  |
| Full Name            |  |
| Nationality          |  |
| Grade                |  |
| Job Title            |  |
| Department           |  |
| Passport No          |  |
| Date Of Birth        |  |
| Hiring Date          |  |
| Salary Information   |  |
| Blank                |  |
| lban                 |  |
| Basic Salary         |  |
| Transport Allowance  |  |
| Other Allowances     |  |
| Deductions           |  |
| Net                  |  |