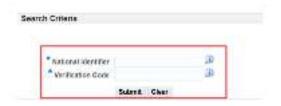

## **Application Process:**

1- Access the service through the unified portal of the Mawared system.

2- To verify, please add your ID number and verification code: