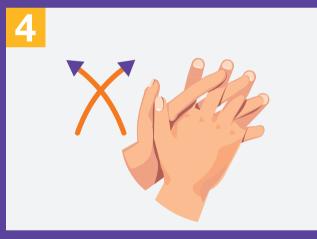

Right palm over left dorsum with interlaced fingers and vice versa;

6

Palm to palm with fingers interlaced;

Backs of fingers to opposing palms with fingers interlocked;

Rotational rubbing of left thumb clasped in right palm and vice versa;