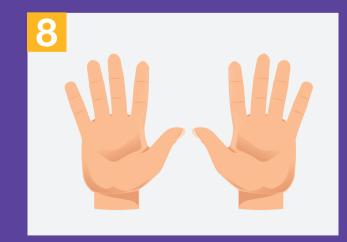

Rotational rubbing, backwards and forwards with clasped fingers of right hand in left palm and vice versa; Once dry, your hands are safe.

إحدى مبادرات وزارة الصحة