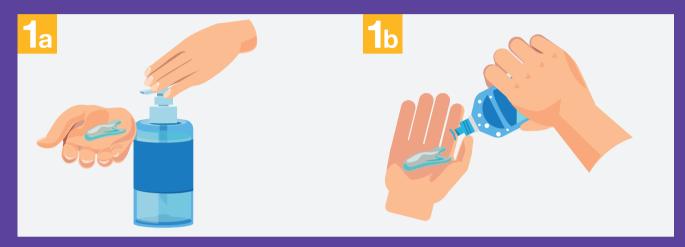

## **RUB HANDS FOR HAND HYGIENE! WASH HANDS WHEN VISIBLY SOILED**

**Duration of the entire procedure: 20-30 seconds** 

Apply a palmful of the product in a cupped hand, covering all surfaces;

Rub hands palm to palm;