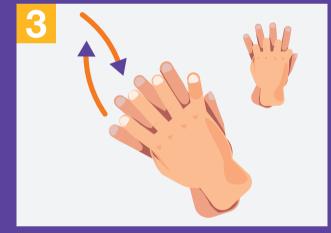

Right palm over left dorsum with interlaced fingers and vice versa;

6

Palm to palm with fingers interlaced;

Backs of fingers to opposing palms with fingers interlocked;

Rotational rubbing of left thumb clasped in right palm and vice versa;