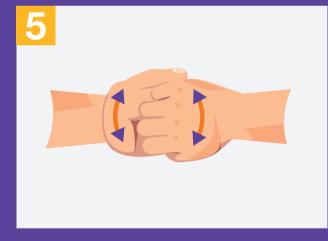

Right palm over left dorsum with interlaced fingers and vice versa;

6

Palm to palm with fingers interlaced;

Backs of fingers to opposing palms with fingers interlocked;

Rotational rubbing of left thumb clasped in right palm and vice versa;