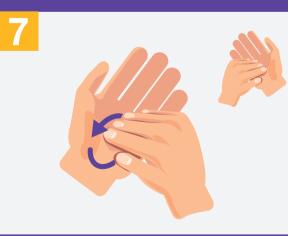

Rotational rubbing, backwards and forwards with clasped fingers of right hand in left palm and vice versa; Once dry, your hands are safe.

إحدى مبادرات وزارة الصحة