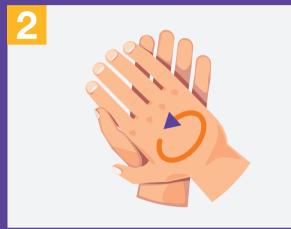

## **RUB HANDS FOR HAND HYGIENE! WASH HANDS WHEN VISIBLY SOILED**

**Duration of the entire procedure: 20-30 seconds** 

Apply a palmful of the product in a cupped hand, covering all surfaces;

Rub hands palm to palm;

Right palm over left dorsum with interlaced fingers and vice versa;

6

Palm to palm with fingers interlaced;

Backs of fingers to opposing palms with fingers interlocked;

Rotational rubbing of left thumb clasped in right palm and vice versa;